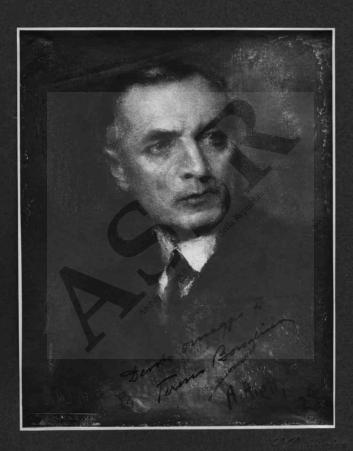

#### del Signor Borsalino Teresio

SIGNORI SENATORI. - Con Regio decreto in data 18 settembre del corrente anno, per la categoria 21ª dell'articolo 33 dello Statuto, è stato nominato senatore del Regno il sig. Teresio Borsalino.

Due Camerati il cui ricordo rimarrà indissolubilmente legato allo sviluppo delle nostre industrie, furono Angelo Salmoiraghi e Teresio Borsalno.

Tipica espressione della gente lombarda, Angelo Salmoiraghi, ad una giovinezza di ardente entusiasmo che lo portò a militare, a soli 18 anni, nelle file garibaldine, seppe far seguire una vita di fervida e feconda attività. Laureato in ingegneria e dedicatosi con particolare predilezione allo studio della geodesia e della fisica ottica, mentre in alcune dotte pubblicazioni confermava la serietà della preparazione scientifica, riusciva a dare ad un importante stabilimento per la produzione degli strumenti scientifici e di precisione una organizzazione ed uno sviluppo così efficienti da disimpegnare dalla produzione straniera il nostro Paese e metterlo in grado di competere efficacemente con antiche industrie di fama internazionale.

Per queste cospicue benemerenze il nome di Angelo Salmoiraghi può essere iscritto tra i pionieri dell'autarchia.

E ad esso segue degnamente quello di Te-

resio Borsalino, tempra geniale e fattiva di lavoratore, industriale intelligente e coraggioso, il quale, dotando i propri stabilimenti dei più moderni e perfetti macchinari, non lesinando alcun mezzo affinchè i manufatti della sua industria potessero vittoriosamente gareggiare - come avvenne - con i migliori prodotti stranieri, seppe creare uno dei più rinomati e fiorenti centri industriali italiani. Ma un altro grande merito del senatore Borsalino deve essere particolarmente ricordato: quello, cioè, di aver sempre concorso con somme ingenti alle necessità pubbliche della sua città e della sua provincia e di aver sempre curato il benessere morale e materiale delle propri maestranze con un complesso d'iniziative di assistenza e di previdenza che dimostra come egli, fascista di fede, avesse intuito l'alto significato morale del comandamento mussoliniano di « andare verso il popolo ».