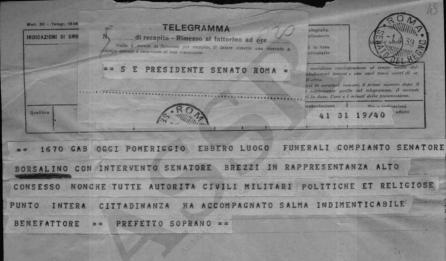

50

Roma, 17 aprile 1939 XVII

Nella riunione pubblica di oggi ho partecipato al Senato la dolorosa notizia della perdita del compianto collega Teresio BORSALINO.

Trasmetto copia del resoconto della odierna riunione e in pari tempo rinnovo in nome dell'Assemblea e mio le più vive condoglianze.

Firmato: SUARDO

Alla Spettabile Famiglia BORSALINO Via Cavour, 23

ALESSANDRIA